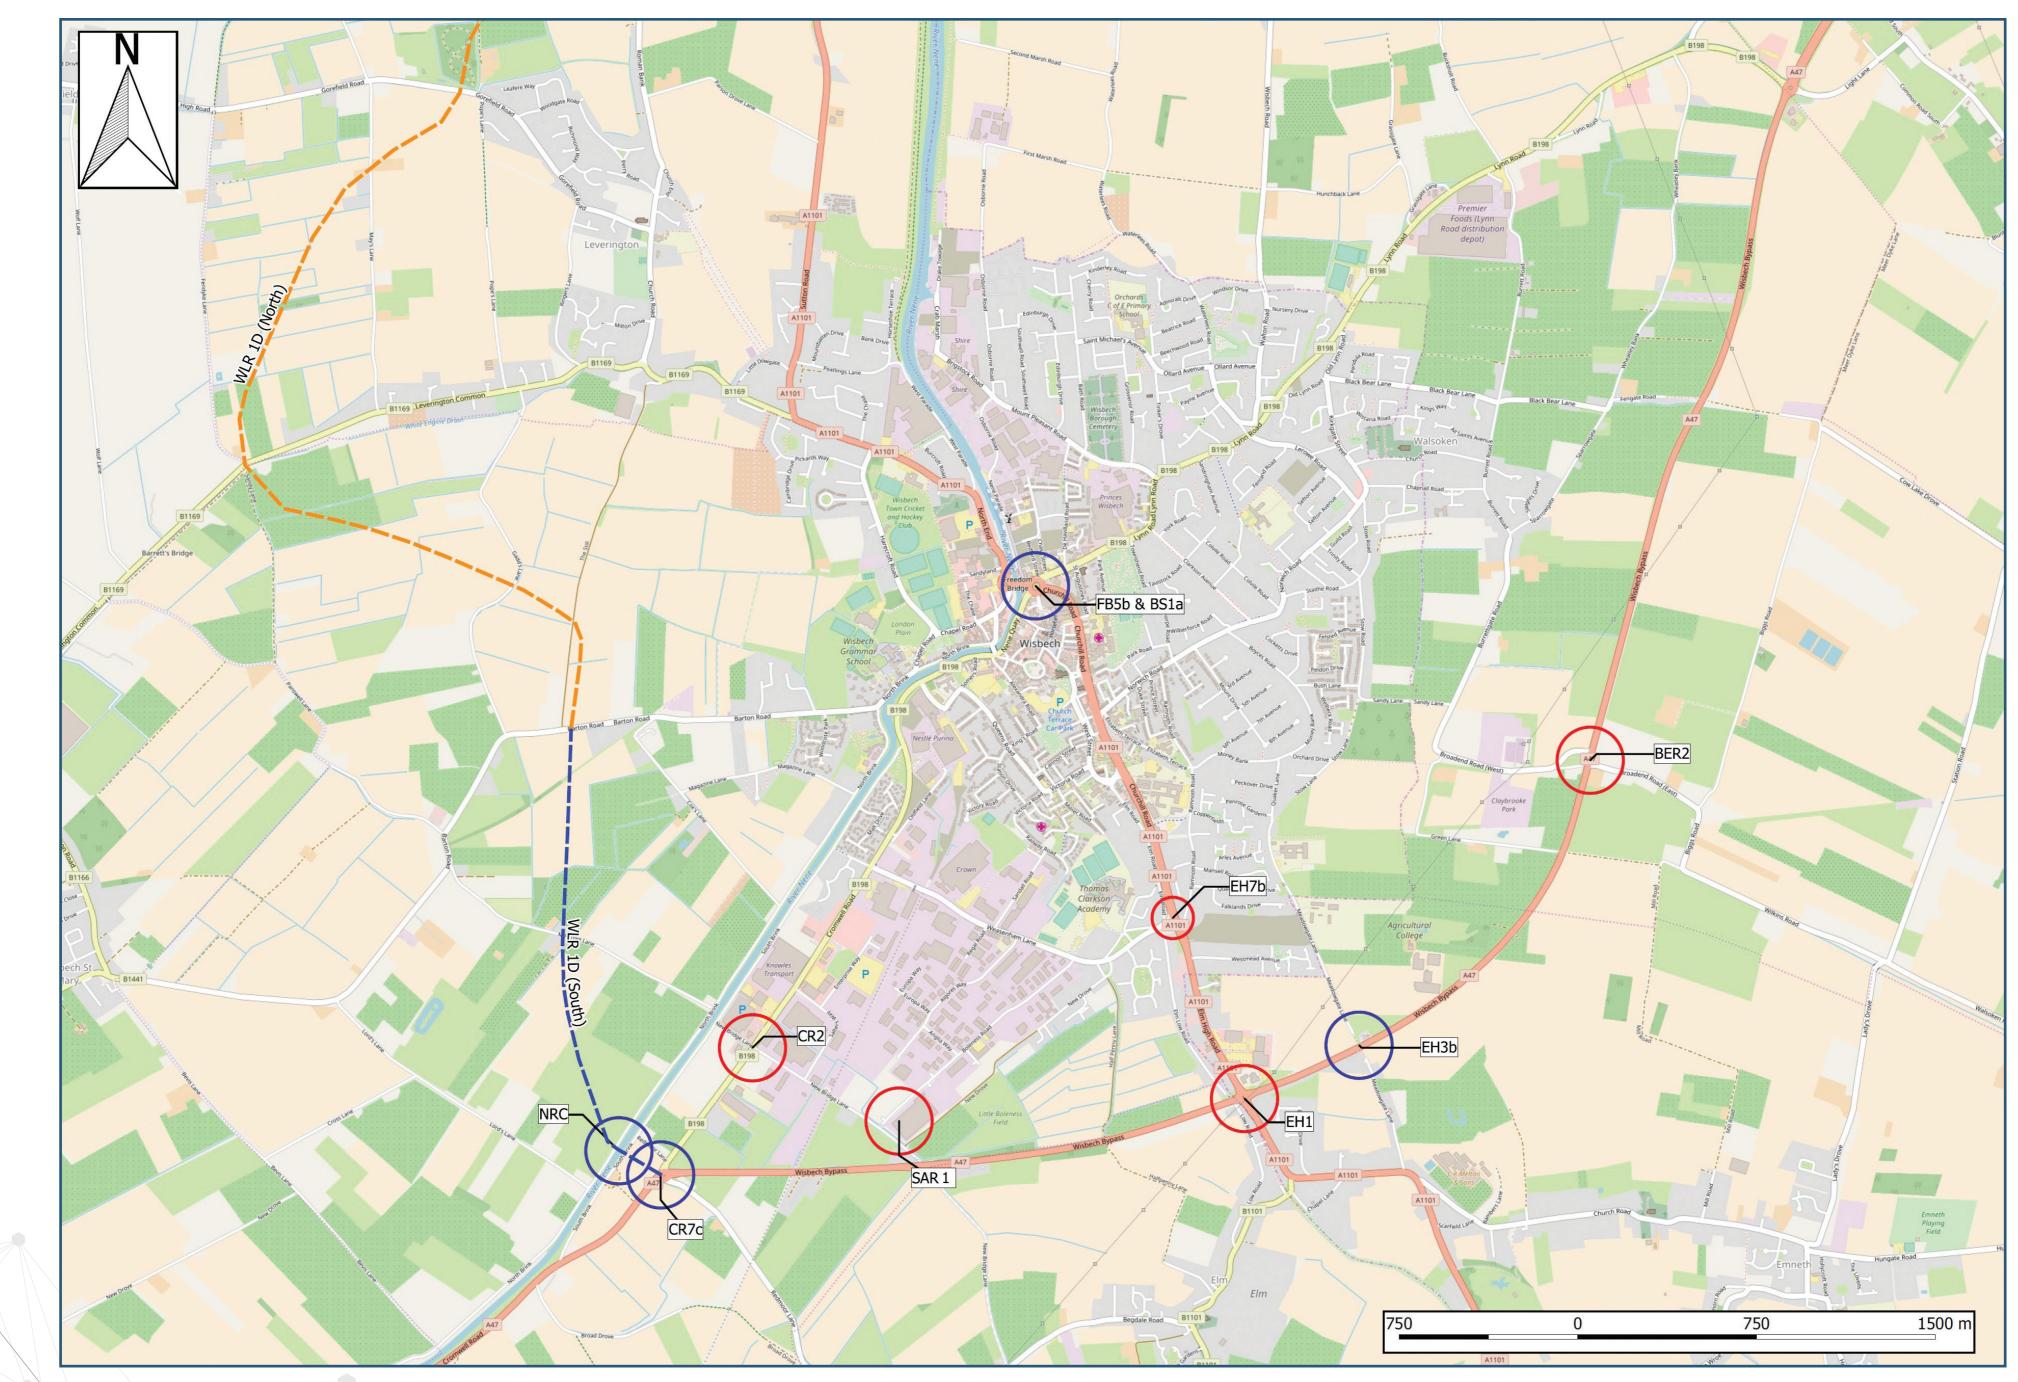

## THE WISBECH ACCESS STRATEGY SCHEMES

The Wisbech Access Strategy has developed schemes for the locations listed below. These locations were highlighted as needing improvements from previous work that had been carried out during the production of the local plan.

- Freedom Bridge Roundabout (FB5b)
- **Bus Station (BS1a)**
- **Operation of Cromwell Road including A47 Roundabout (CR2 and CR7c)**
- **Operation of Elm High Road including A47 Roundabout (ER1 and ER3b)**
- Weasenham Lane and Ramnoth Road Junction (EH4 & EH7b)
- New River Crossing (NRC)
- Western Link Road (WLRd)
- Southern Access Road (SAR1)
- A47 Broad End Road Junction (BER2)