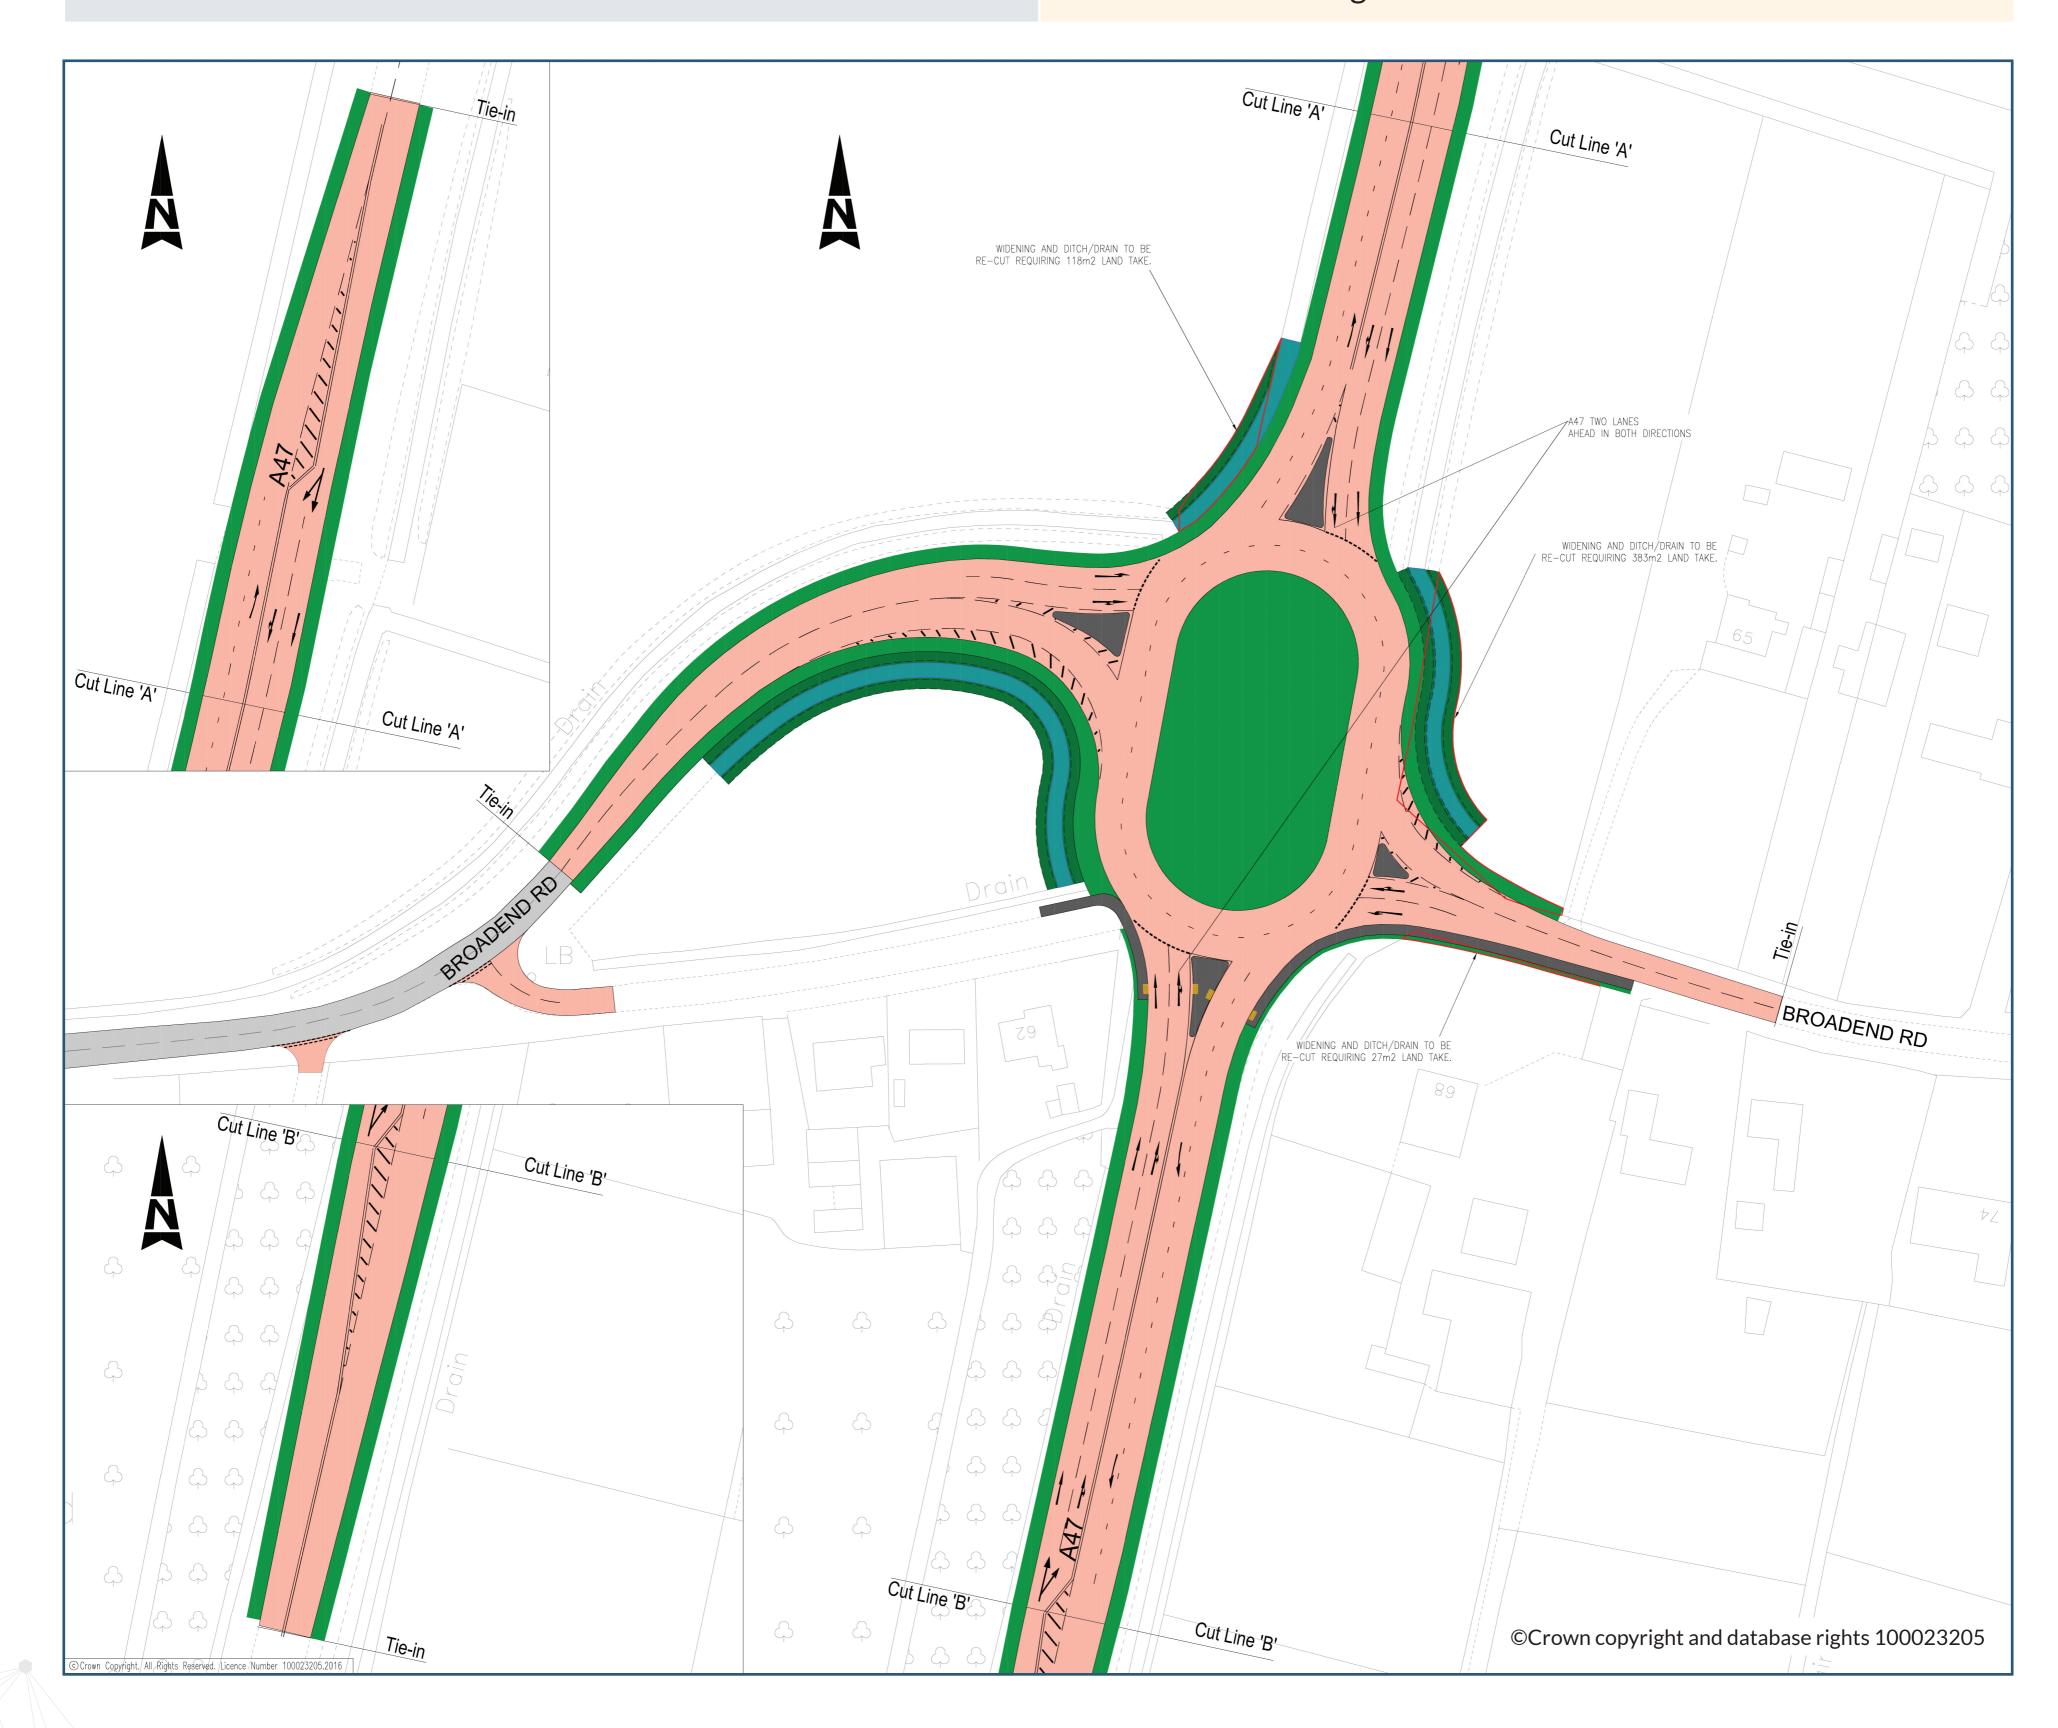

## INDIVIDUAL SCHEME A47 BROAD END ROAD

## Option BER2 - An enlarged roundabout to replace the existing staggered junction

## WHY THIS SCHEME IS PART OF THE WISBECH ACCESS STRATEGY?

- The Fenland Local Plan work identified this location as needing improvement to deliver housing growth on the East side of Wisbech
- Safety concerns with the current junction layout

## **BENEFITS OF THE SCHEME**

- Roundabout would improve access of all approaches
- Eliminates the need for vehicles to cross the road when turning onto the A47
- Traffic calming effect in reducing vehicle speeds and accidents as they approach the roundabout
- The roundabout has been designed to consider the high level of HGVs travelling on the A47