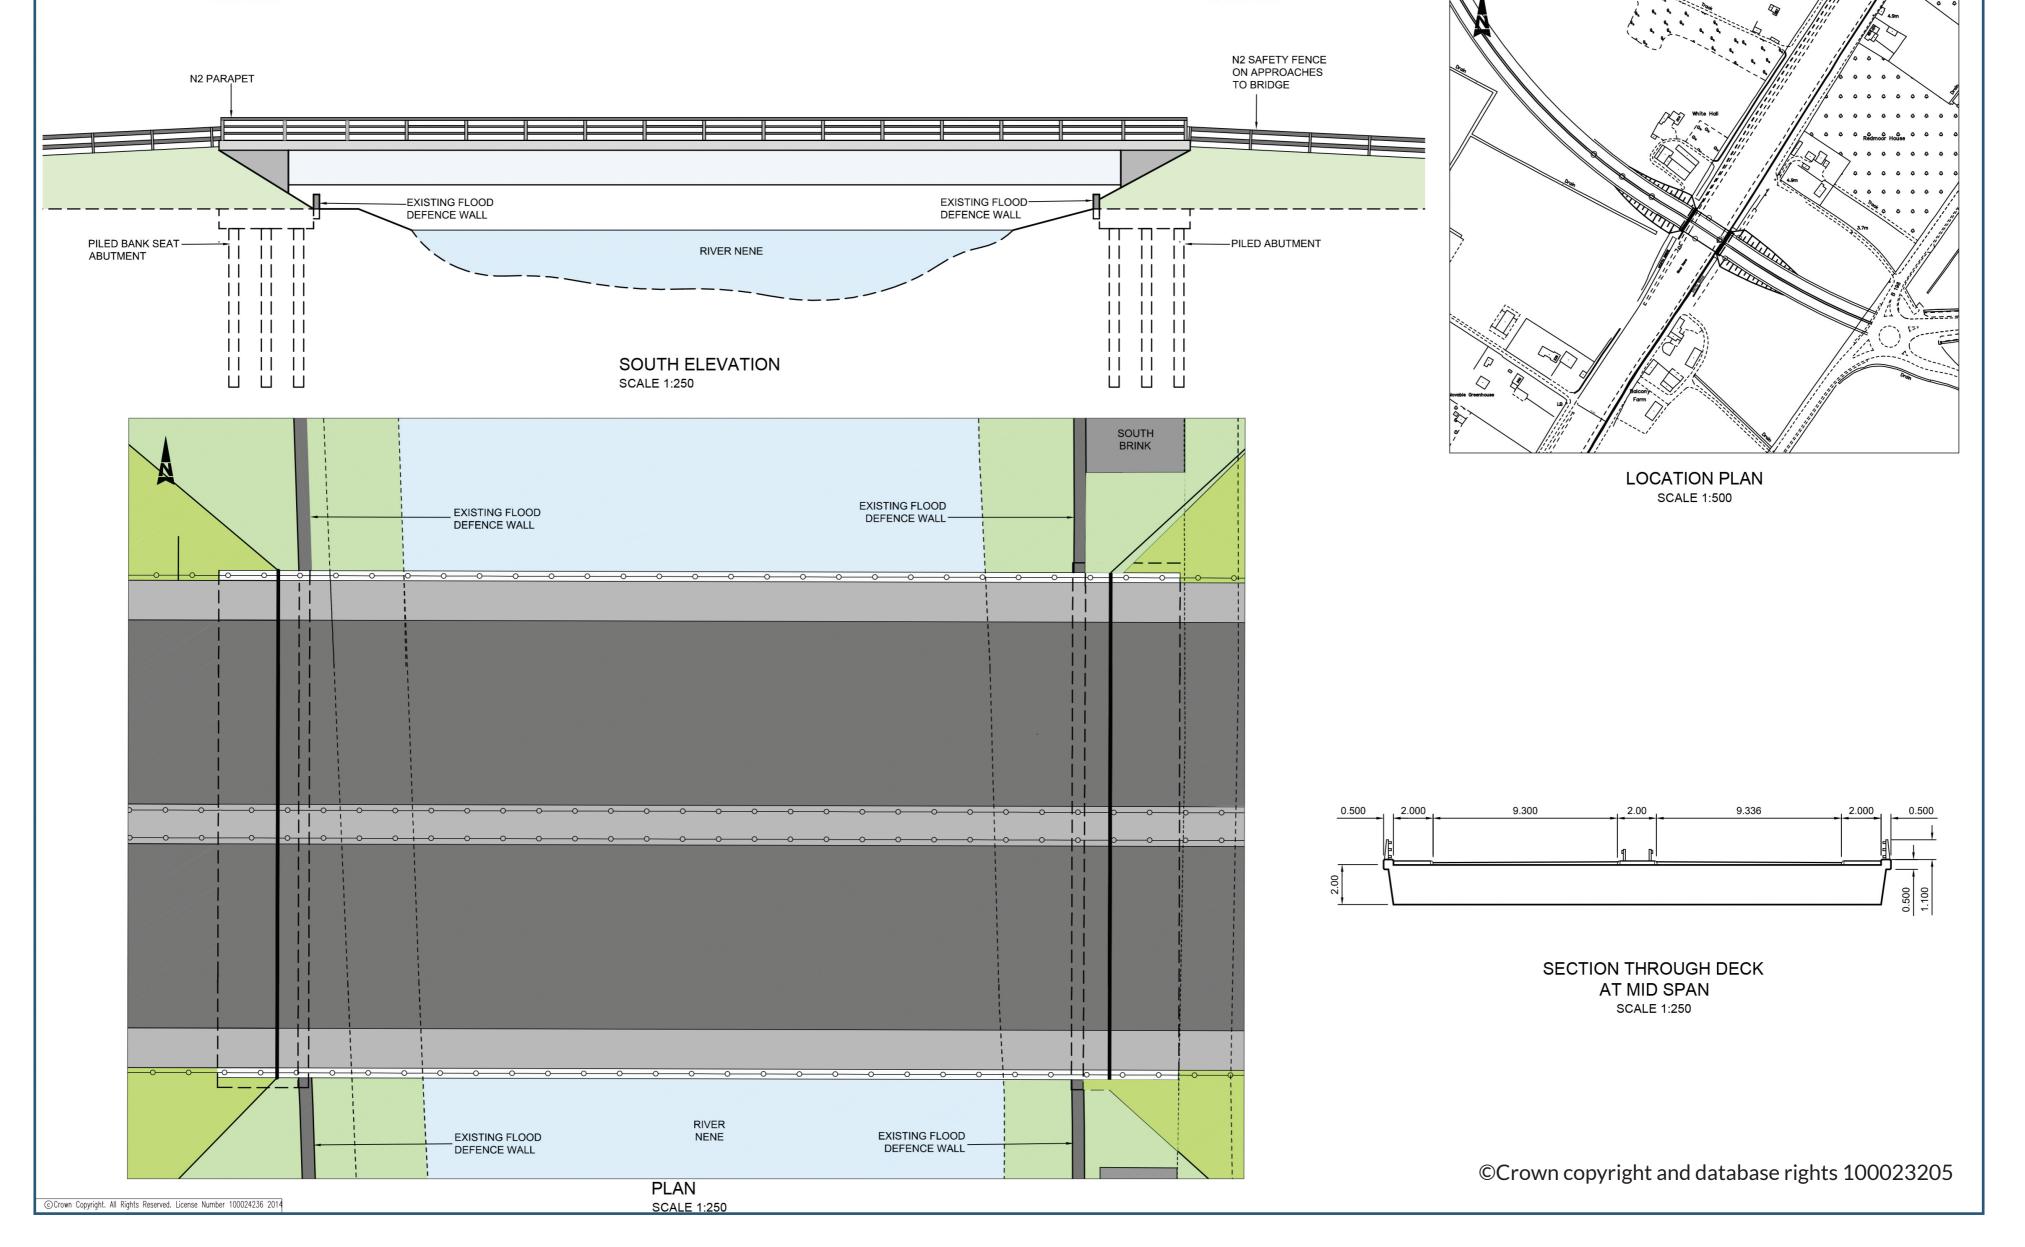

## INDIVIDUAL SCHEME NEW RIVER CROSSING

## **Option NRC - A new river crossing slightly west of the A47/Cromwell Road roundabout**

| WHY THIS SCHEME IS PART OF THE WISBECH ACCESS STRATEGY?                                                                                                                                                                                                                                                          | BENEFITS OF THE SCHEME                                                                                                                                                                                                                                                                                                  |
|------------------------------------------------------------------------------------------------------------------------------------------------------------------------------------------------------------------------------------------------------------------------------------------------------------------|-------------------------------------------------------------------------------------------------------------------------------------------------------------------------------------------------------------------------------------------------------------------------------------------------------------------------|
| <ul> <li>Some of the current issues with the local transport network are as a result of there being limited river crossings</li> <li>To provide access to the Wisbech West Local Plan Development Site</li> <li>To help alleviate congestion on the existing two crossings within Wisbech Town centre</li> </ul> | <ul> <li>Provides an additional crossing over the river giving additional options for travel and helping to reduce congestion</li> <li>Low impact on the conservation areas</li> <li>Good site access for construction</li> <li>Provides good access to the Fenland Local Plan West Wisbech Development Site</li> </ul> |