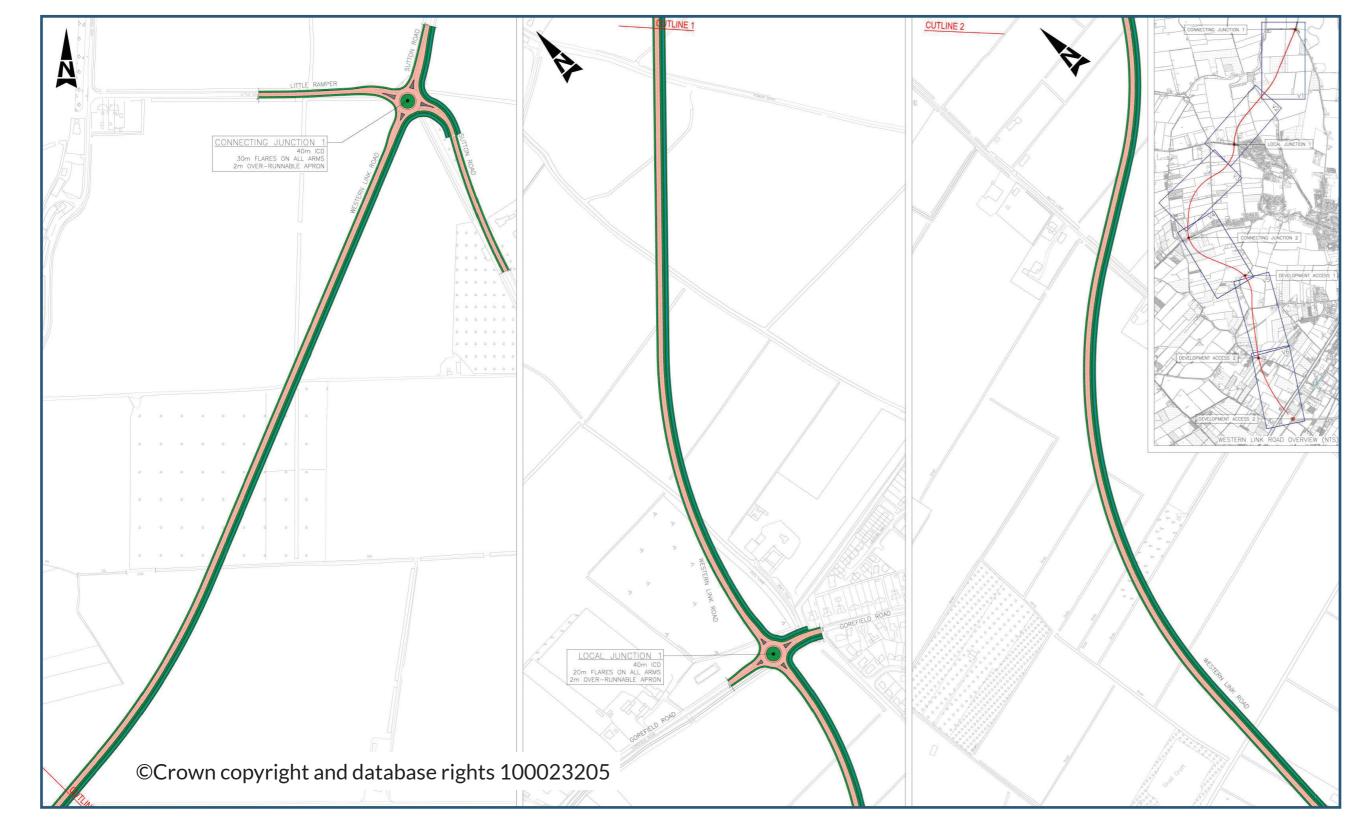

## INDIVIDUAL SCHEME WESTERN LINK ROAD

**Option WLR1D - Southern river crossing with a central road alignment that deviates to the west of Leverington before re-joining the A1101 at Little Ramper** 

| WHY THIS SCHEME IS PART OF THE WISBECH ACCESS STRATEGY?                                                                                                                                                                                                                                                                                                       | BENEFITS OF THE SCHEME                                                                                                                                                                                                                                                                                    |
|---------------------------------------------------------------------------------------------------------------------------------------------------------------------------------------------------------------------------------------------------------------------------------------------------------------------------------------------------------------|-----------------------------------------------------------------------------------------------------------------------------------------------------------------------------------------------------------------------------------------------------------------------------------------------------------|
| <ul> <li>The link road removes the need for trips into the centre of Wisbech</li> <li>The link road provides an alternative route for traffic currently requiring access to A17 or A47</li> <li>Helps to reduce congestion in the town centre at Freedom Bridge</li> <li>Provides access into the Fenland Local Plan West Wisbech development site</li> </ul> | <ul> <li>Removes through traffic from Wisbech Town Centre including some HGV traffic and limits the impact on existing communities</li> <li>Provides access to the Local Plan West Wisbech Development Site</li> <li>Scheme can be delivered in a phased approach as development comes forward</li> </ul> |

## Link Road North