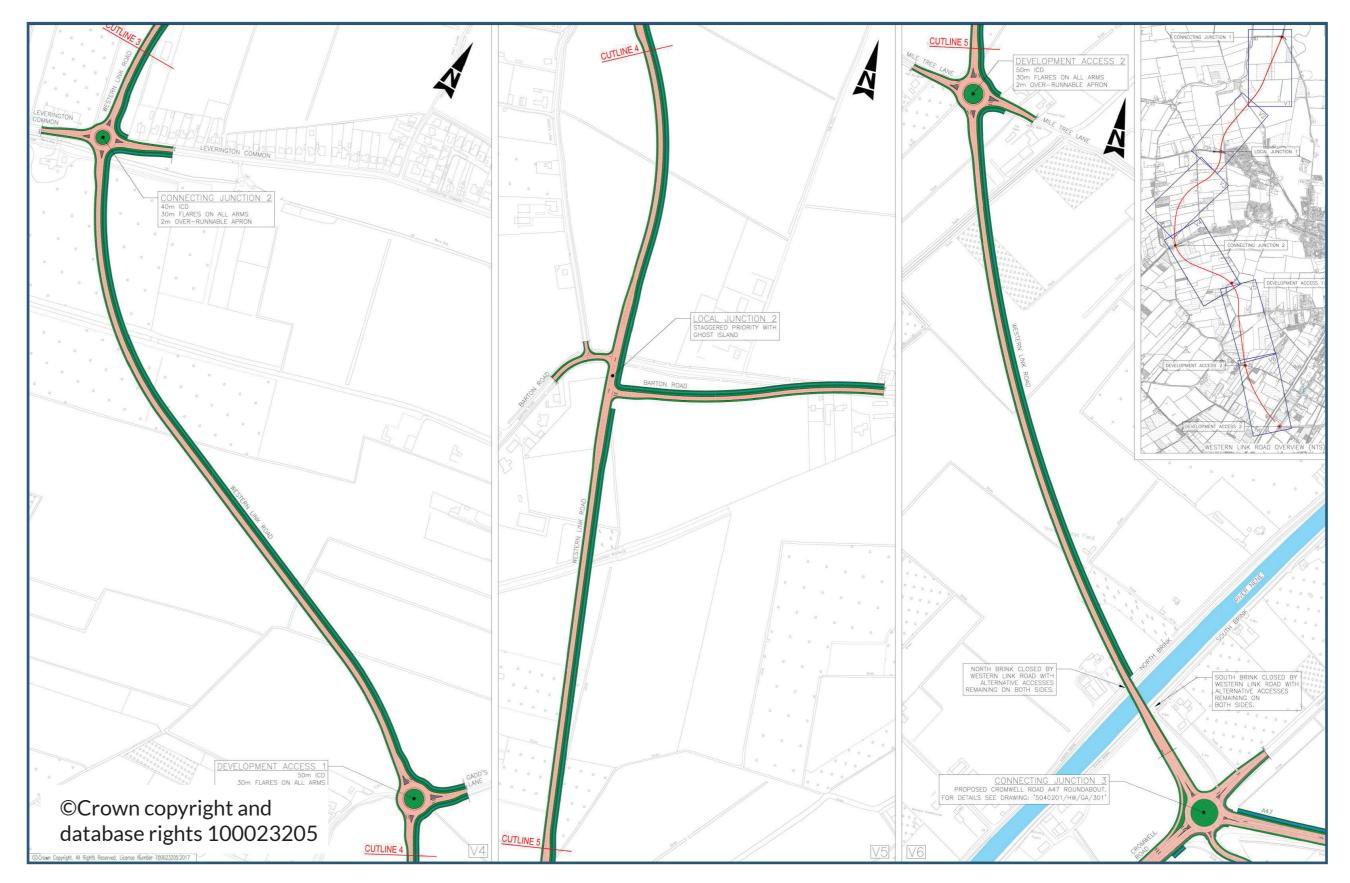

## INDIVIDUAL SCHEME WESTERN LINK ROAD

**Option WLR1D - Southern river crossing with a central road alignment that deviates to the west of Leverington before re-joining the A1101 at Little Ramper** 

| WHY THIS SCHEME IS PART OF THE WISBECH ACCESS STRATEGY?                                                                                                                                                                                                                                                                                                       | BENEFITS OF THE SCHEME                                                                                                                                                                                                                                                                                    |
|---------------------------------------------------------------------------------------------------------------------------------------------------------------------------------------------------------------------------------------------------------------------------------------------------------------------------------------------------------------|-----------------------------------------------------------------------------------------------------------------------------------------------------------------------------------------------------------------------------------------------------------------------------------------------------------|
| <ul> <li>The link road removes the need for trips into the centre of Wisbech</li> <li>The link road provides an alternative route for traffic currently requiring access to A17 or A47</li> <li>Helps to reduce congestion in the town centre at Freedom Bridge</li> <li>Provides access into the Fenland Local Plan West Wisbech development site</li> </ul> | <ul> <li>Removes through traffic from Wisbech Town Centre including some HGV traffic and limits the impact on existing communities</li> <li>Provides access to the Local Plan West Wisbech Development Site</li> <li>Scheme can be delivered in a phased approach as development comes forward</li> </ul> |

## **Link Road South**

 $\bigcirc$ 