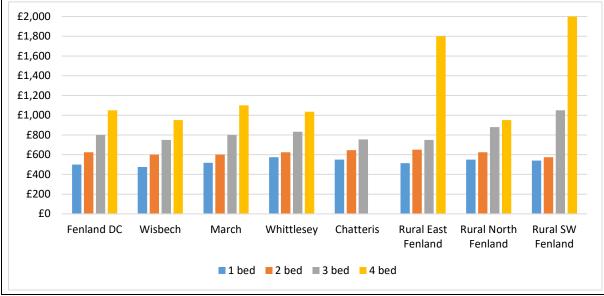

| £475  | £600   | £750   | £950   |  |  |  |  |  |  |
| March                                           | £517  | £600   | £800   | £1,100 |  |  |  |  |  |  |
| Whittlesey                                      | £575  | £625   | £832   | £1,035 |  |  |  |  |  |  |
| Chatteris                                       | £550  | £645   | £755   |        |  |  |  |  |  |  |
| Rural East Fenland                              | £515  | £650   | £750   | £1,800 |  |  |  |  |  |  |
| Rural North Fenland                             | £550  | £625   | £880   | £950   |  |  |  |  |  |  |
| Rural SW Fenland                                | £540  | £575   | £1,050 | £2,000 |  |  |  |  |  |  |
| Fenland DC                                      | £500  | £625   | £800   | £1,050 |  |  |  |  |  |  |



Source: Rightmove.co.uk (August 2019)



| Table 4.10 Median Asking Rents Reported by Zoopla (£/month) |       |        |        |        |  |  |  |  |  |  |
|-------------------------------------------------------------|-------|--------|--------|--------|--|--|--|--|--|--|
|                                                             | 1 bed | 2 beds | 3 beds | 4 beds |  |  |  |  |  |  |
| Wisbech                                                     | £445  | £603   | £766   | £998   |  |  |  |  |  |  |
| March                                                       | £550  | £665   | £834   | £1,050 |  |  |  |  |  |  |
| Whittlesey                                                  | £532  | £624   | £810   |        |  |  |  |  |  |  |
| Chatteris