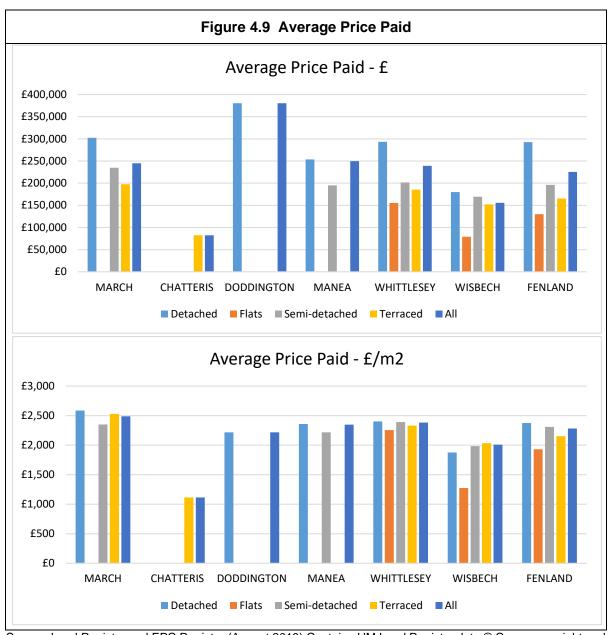

2 | £1,875                                         | £1,274        | £1,985            | £2,031   | £2,009   |
| <u>'</u>     | <u>,                                      </u> | FENLAN        | ID                |          |          |
| Count        | 130                                            | 3             | 89                | 98       | 320      |
| Average £    | £292,705                                       | £129,998      | £196,012          | £165,624 | £225,368 |
| Average £/m2 | £2,374                                         | £1,929        | £2,308            | £2,151   | £2,283   |

Source: Land Registry and EPC Register (August 2019) Contains HM Land Registry data © Crown copyright and database right 2019. This data is licensed under the Open Government Licence v3.0.





Source: Land Registry and EPC Register (August 2019) Contains HM Land Registry data © Crown copyright and database right 2019. This data is licensed under the Open Government Licence v3.0.

- 4.34 The average price paid is £2,283/m², ranging from £1,115/m² to over £3,260/m². Care should be taken when considering the disaggregated data as some of the sample sizes are small. Across the area, flats are approximately 12% less expensive than houses, this is relatively unusual, generally flats (based on our experience from doing similar studies) have a higher value than houses.
- 4.35 The above data does show variance across the area, however it necessary to consider the reason for that variance. The principal driver of the differences is the situation rather than the location of a site. Based