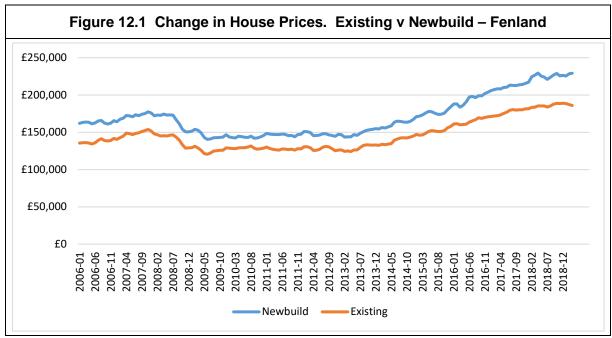

he prices but the differences across different areas.



- 12.19 When ranked across England and Wales, the average house price for FDC is 250<sup>th</sup> (out of 348) at about £202,805. To set this in context, the Council at the middle of the rank (174 Herefordshire), has an average price of £264,989. It is relevant to note that FDC's median price is a lower than the mean at £185,000.
- 12.20 Prices in the FDC area have seen a significant recovery since the bottom of the market in mid-2009. A characteristic of the data is that the values of newbuild homes have increased faster than that for existing homes. The Land Registry shows that the average price paid for newbuild homes in Fenland (£229,105) is about £43,000, or 23% higher than the average price paid for existing homes (£186,046).



Source: Figure 4.2 FDC Viability Assessment (December 2019)

12.21 This report is being completed after the United Kingdom voted to leave the European Union. It is not possible to predict the impact of leaving the EU, beyond the fact that the UK and the UK economy is in a period of uncertainty. Negotiations around the details of the exit are underway but not concluded, so the future of trade with the EU and wider world are not yet known. A range of views as to the impact on house prices have been expressed that cover nearly the whole spectrum of possibilities. There is clearly uncertainty in the market, and it is not for this study to try to predict how the market may change in the coming years, and whether or not there will be a further increase in house prices.

The Local Market

- 12.