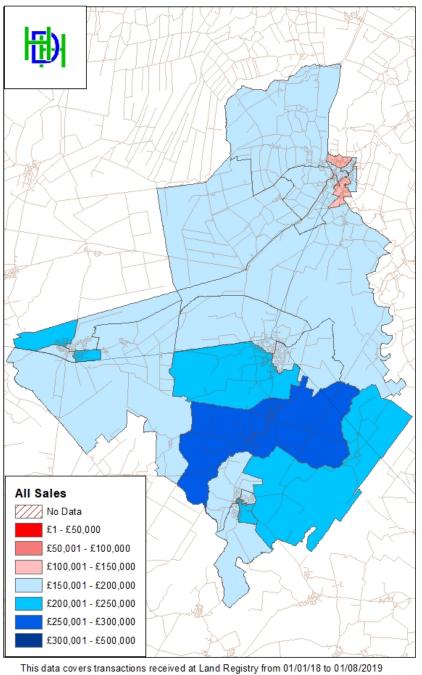

|  |  |

Source: Land Registry Data (August 2019) Contains HM Land Registry data © Crown copyright and database right 2019. This data is licensed under the Open Government Licence v3.0.



Source: Land Registry Data (August 2019)

- 4.20 The different types of dwelling have significantly different values. The differences between areas was stressed through the September 2019 consultation, and it was suggested that Wisbech and Whittlesey should be treated together as should March and Chatteris.
- 4.21 The geographical differences in prices are illustrated in the following maps showing the median price by ward, the first being for all properties and the second just for newbuild.



Figure 4.7 Median Prices – All Properties

# Fenland District Council All Median Sales by Ward 1/1/18 - 1/8/19



This data covers transactions received at Land Registry from 01/01/18 to 01/08/2019
© Crown Copyright 2019. Contains Ordnance Survey data © Crown Copyright and Database Right 2019.
Contains public sector information licensed under the Open Government Licence v3.0

Source: HDH based on Land Registry Price Paid Data



Figure 4.8 Median Prices – Newbuild Properties

# Fenland District Council Newbuild Median Sales by Ward 1/1/18 - 1/8/19



This data covers transactions received at Land Registry from 01/01/18 to 01/08/2019
© Crown Copyright 2019. Contains Ordnance Survey data © Crown Copyright and Database Right 2019.
Contains public sector information licensed under the Open Government Licence v3.0

Source: HDH based on Land Registry Price Paid Data



4.22 Further maps are included withi