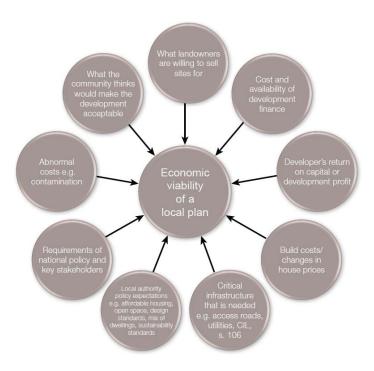

# 2. Viability Testing

Viability testing is an important part of the planning process. The requirement to assess viability forms part of the National Planning Policy Framework (NPPF), and is a requirement of the CIL Regulations. In each case the requirement is slightly different, but they have much in common. Over several years in the run up to this report various national consultations have been carried out about different aspects of the plan-making process. These have included references to, and sections on, viability.

2.26 The general principles of viability testing are set out under paragraph PPG 10-010-20180724.

Viability assessment is a process of assessing whether a site is financially viable, by looking at whether the value generated by a development is more than the cost of developing it. This includes looking at the key elements of gross development value, costs, land value, landowner premium, and developer return.

This National Planning Guidance sets out the government's recommended approach to viability assessment for planning. The approach supports accountability for communities by enabling them to understand the key inputs to and outcomes of viability assessment.

In plan making and decision making viability helps to strike a balance between the aspirations of developers and landowners, in terms of returns against risk, and the aims of the planning system to secure maximum benefits in the public interest through the granting of planning permission.