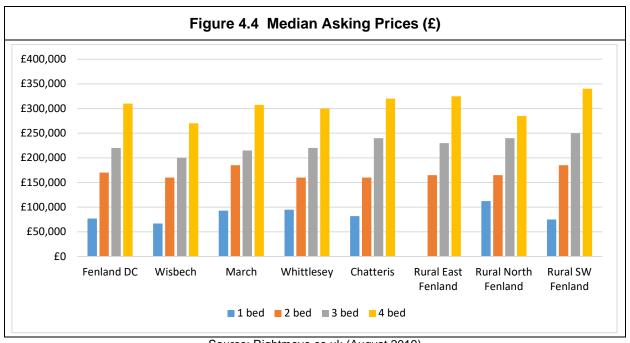

rease next year and a 9.3% increase over the next 5 years in the mainstream East of England markets, with a 1% increase this year, 2% next year and 14.8% over the next 5 years in the prime Wider South residential markets<sup>23</sup>. These predictions are somewhat less than were being predicted before the Brexit referendum.

### **The Local Market**

- 4.17 A survey of asking prices across the FDC area was carried out in August 2019. Through using online tools such as rightmove.co.uk and zoopla.co.uk, median asking prices were estimated. The data is based on the main settlements. The rural areas have been subdivided as follows:
  - a. North Fenland North of the A47.
  - b. East Fenland East of the A141 and south of the A47.
  - c. South West Fenland West of the A141 and south of the A47



Source: Rightmove.co.uk (August 2019)

4.18 Through the September 2019 consultation it was highlighted that asking prices are rarely achieved. This is accepted, however in a study of this type it is necessary to draw on the widest range of data sources.

<sup>&</sup>lt;sup>23</sup> https://pdf.euro.savills.co.uk/uk/residential---other/report---residential-property-forecasts---autumn-2018.pdf



43



Source: Zoopla.co.uk (August 2019)

4.19 The Land Registry publishes data of all homes sold. Across the FDC area 2,632 home sales are recorded since the start of 2018<sup>24</sup>. These transactions (as recorded by the Land Registry) are summarised as follows.

<sup>&</sup>lt;sup>24</sup> The Land Registry makes all transactions available as and when they are registered via the 'beta' forma