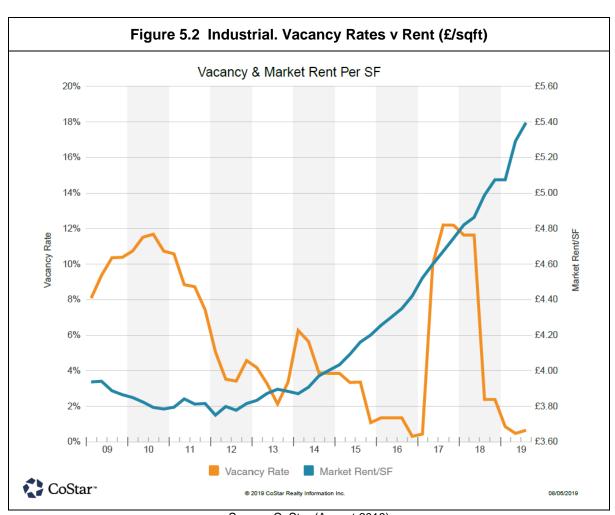

norm.



- 5.12 Through the September 2019 consultation it was suggested that office rents were closer to £100/m²/year in the area.
- 5.13 A median yield of over 10% is reported, however the sample size is very small and newer properties are likely to be less than this, 7% has been assumed.
- 5.14 On this basis new office development would have a value of £1,335/m² (having allowed for a rent free / void period of 12 months). CoStar reports average sales prices of £925/m² (£86/sqft). Bearing in mind the nature of the new development that this study is concerned with, office development is assumed to have a value of £1,500/m².

#### **Industrial and Distribution**

5.15 CoStar data also shows very low vacancy rates and an increase in rents over the last five years in the industrial sector:



Source: CoStar (August 2019)

5.16 CoStar is currently reporting average rents (for all types of industrial space) of about £32.50/m²/year (£3/sqft/year). On the whole these buildings are not modern facilities that are suited to modern industry. More modern buildings that are well located and with adequate parking are securing rents in the £54/m²/year (£5/sqft/year) to £80/m²/year (£7.50/sqft/year)



A median yield of over 10% is reported, however the sample size is very small and newer properties are likely to be less than this and are generally in the 7% to 8% range.

- 5.17 On this basis new office development would have a value of £1,000/m² (having allowed for a rent free / void period of 12 months). CoStar reports average sales prices of £333/m² (£31/sqft), with a median being rath