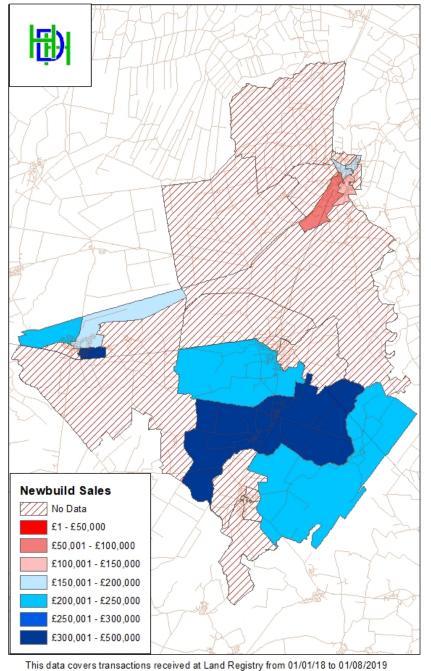

uld be treated together as should March and Chatteris.
- 4.21 The geographical differences in prices are illustrated in the following maps showing the median price by ward, the first being for all properties and the second just for newbuild.



Figure 4.7 Median Prices – All Properties

# Fenland District Council All Median Sales by Ward 1/1/18 - 1/8/19



This data covers transactions received at Land Registry from 01/01/18 to 01/08/2019
© Crown Copyright 2019. Contains Ordnance Survey data © Crown Copyright and Database Right 2019.
Contains public sector information licensed under the Open Government Licence v3.0

Source: HDH based on Land Registry Price Paid Data



Figure 4.8 Median Prices – Newbuild Properties

# Fenland District Council Newbuild Median Sales by Ward 1/1/18 - 1/8/19



This data covers transactions received at Land Registry from 01/01/18 to 01/08/2019
© Crown Copyright 2019. Contains Ordnance Survey data © Crown Copyright and Database Right 2019.
Contains public sector information licensed under the Open Government Licence v3.0

Source: HDH based on Land Registry Price Paid Data



4.22 Further maps are included within **Appendix 5** that show the median prices, by ward, by house type (detached, semi-detached, terraced, flats).

Newbuild Sales Prices

- 4.23 This study is concerned with the development of residential property so the key input for the appraisals is the price of new units. Recent newbuild sales prices from the Land Registry have been reviewed and a survey of new homes for sale during July 2019 was carried out.
- 4.24 As set out above, th