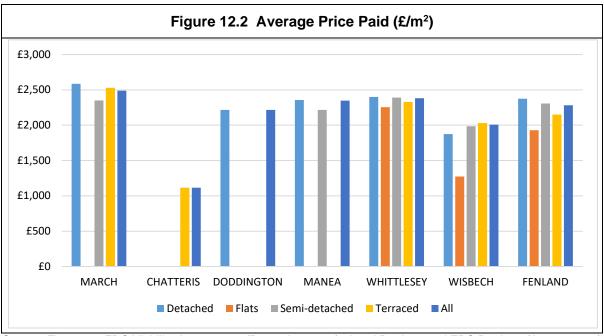

oming years, and whether or not there will be a further increase in house prices.

The Local Market

- 12.22 A survey of asking prices across the FDC area was carried out in August 2019.
- 12.23 The Land Registry publishes data of all homes sold. Across the FDC area 2,632 home sales are recorded since the start of 2018. These transactions (as recorded by the Land Registry) have an average price of £208,894. 320 newbuild home sales are recorded since the start of 2017. Each dwelling sold requires an Energy Performance Certificate (EPC). The EPC



contains the floor area (the Gross Internal Area – GIA). The price paid data from the Land Registry has been married with the floor area from the EPC Register. The Land Registry data can be broken down by house type and is summarised as follows:



Source: Figure 4.9 FDC Viability Assessment (December 2019). Land Registry and EPC Register (August 2019) Contains HM Land Registry data © Crown copyright and database right 2019. This data is licensed under the Open Government Licence v3.0.

12.24 The average price paid is £2,283/m<sup>2</sup>, ranging from £1,115/m<sup>2</sup> to over £3,260/m<sup>2</sup>.

Price Assumptions for Financial Appraisals

12.25 Bringing together the evidence (which we acknowledge is varied), the following price assumptions are used:

| Table 12.1 Post-c       | onsultation Residential Price | Assumptions (£/m²) |
|-------------------------|-------------------------------|--------------------|
|                         | Higher Value                  | Lower Value        |
| Urban Sites             | £2,275