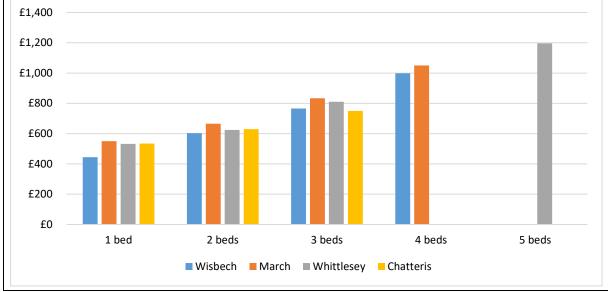

------------------------------------------|-------|--------|--------|--------|--|--|--|--|--|--|
|                                                             | 1 bed | 2 beds | 3 beds | 4 beds |  |  |  |  |  |  |
| Wisbech                                                     | £445  | £603   | £766   | £998   |  |  |  |  |  |  |
| March                                                       | £550  | £665   | £834   | £1,050 |  |  |  |  |  |  |
| Whittlesey                                                  | £532  | £624   | £810   |        |  |  |  |  |  |  |
| Chatteris                                                   | £534  | £630   | £750   |        |  |  |  |  |  |  |
| £1,400<br>£1,200                                            |       |        |        |        |  |  |  |  |  |  |



Source: Zoopla.co.uk (August 2019)

- 4.55 In calculating the value of PRS units it is necessary to consider the yields. Several sources of information have been reviewed.
- 4.56 Savills in their *Investing in Private Rent* (Savills, 2018) report a North-South divide:

Net initial yields on BTR deals averaged 4.3 per cent between 2015 and 2017. But that hides substantial regional variation. While half that investment took place in London, where yields averaged 3.8 per cent, across Scotland and the north of England the average yield was 4.9 per cent. In London and the South, the income returns from funding deals are higher than on standing investments, as you might expect. In the North, this is not necessarily the case, given issues over the quality of some of the existing rental stock an