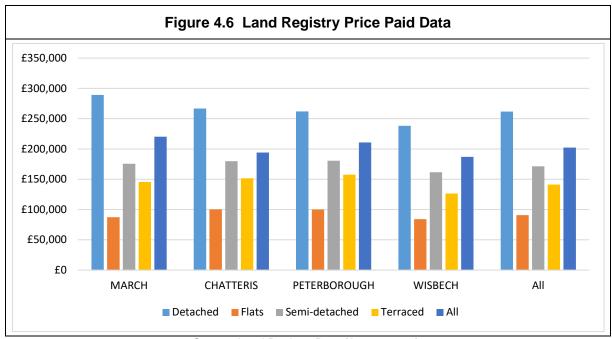

ISBECH           | £239,051                                                     | £85,811  | £167,052          | £125,121 | £186,851 |  |  |  |  |  |  |
|                   | 471                                                          | 28       | 335               | 245      | 1,079    |  |  |  |  |  |  |
| ALL               | £274,781                                                     | £91,939  | £175,559          | £143,347 | £208,894 |  |  |  |  |  |  |
|                   | 1,158                                                        | 96       | 784               | 594      | 2,632    |  |  |  |  |  |  |

Source: Land Registry Data (August 2019) Contains HM Land Registry data © Crown copyright and database right 2019. This data is licensed under the Open Government Licence v3.0.



Source: Land Registry Data (August 2019)

- 4.20 The different types of dwelling have significantly different values. The differences between areas was stressed through the September 2019 consultation, and it was suggested that Wisbech and Whittlesey should be treated together as should March and Chatteris.
- 4.21 The geographical differences in prices are illustrated in the following maps showing the median price by ward, the first being for all properties and the second just for newbuild.



Figure 4.7 Median Prices – All Properties

# Fenland District Council All Median Sales by Ward 1/1/18 - 1/8/19



This data covers transactions received at Land Registry from 01/01/18 to 01/08/2019
© Crown Copyright 2019. Contains Ordnance Survey data © Crown Copyright and Database Right 2019.
Cont