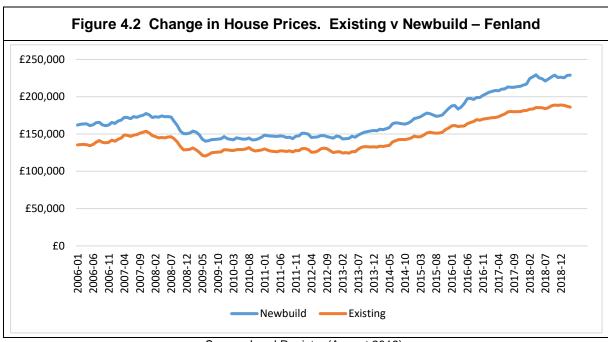

in the FDC area have seen a significant recovery since the bottom of the market in mid-2009. A characteristic of the data is that the values of newbuild homes have increased faster than that for existing homes. The Land Registry shows that the average price paid for newbuild homes in Fenland (£229,105) is about £43,000, or 23% higher than the average price paid for existing homes (£186,046).

<sup>&</sup>lt;sup>21</sup> Median house prices for administrative geographies: HPSSA dataset 9 (Release 26<sup>th</sup> June 2019)



https://www.rics.org/globalassets/rics-website/media/knowledge/research/market-surveys/uk-residential-market-survey---october-2019.pdf

<sup>&</sup>lt;sup>20</sup> Mean house prices for administrative geographies: HPSSA dataset 12 (Release 26<sup>th</sup> June 2019).



Source: Land Registry (August 2019)

4.12 The rate of sales (i.e. sales per month) in the FDC area is a little greater than the wider country, underlining the fact that the local market is an active market.



Source: Land Registry (August 2019)

4.13 This report is being completed after the United Kingdom voted to leave the European Union. It is not possible to predict the impact of leaving the EU, beyond the fact that the UK and the UK economy is in a period of uncertainty. Negotiations around the details of the exit are underway but not concluded, so the future of trade with the EU and wider world are not yet known.



4.14 A range of views as to the impact on house prices have been expressed that cover nearly the whole spectrum of possibilities. The economy is in a period of uncertai