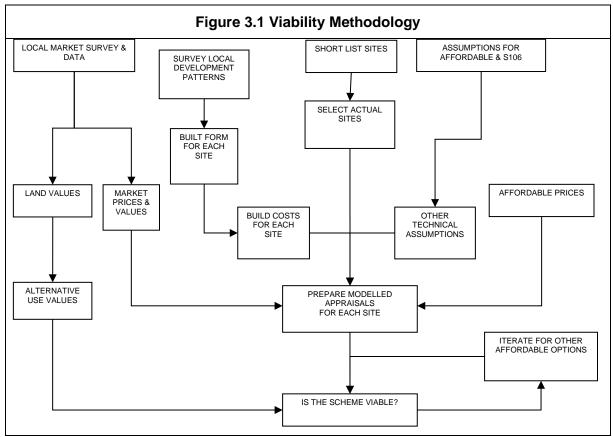

PPG 10-003-20180724

2.21 This study is based on typologies<sup>1</sup> that have been developed by having regard to the potential sites that are most likely to be identified through the emerging Plan. A number of options are being explored so the different scenarios (for example around density) are considered.