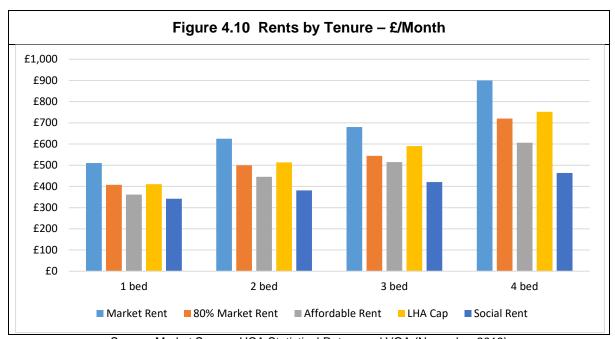

ontained                      | £0.00      | 0   |  |  |  |
| Bedsit                                  | £0.00      | 0   |  |  |  |
| 1 Bedroom                               | £83.49     | 45  |  |  |  |
| 2 Bedroom                               | £102.73    | 184 |  |  |  |
| 3 Bedroom                               | £118.74    | 117 |  |  |  |
| 4 Bedroom                               | £139.87    | 13  |  |  |  |
| 5 Bedroom                               | £0.00      | 0   |  |  |  |
| 6+ Bedroom                              | £0.00      | 0   |  |  |  |
| All Self-Contained                      | £106.89    | 359 |  |  |  |
| All Stock Sizes                         | £106.89    | 359 |  |  |  |

Source: Table11, RSH SDR 2019 - Data Tool33

4.78 The rents can be summarised as follows.



Source: Market Survey, HCA Statistical Return and VOA (November 2019)

4.79 Initially, in calculating the value of Affordable Rent we have allowed for 10% management costs, 4% voids and bad debts and 6% repairs, and capitalised the income at 4.5%. It is

<sup>33</sup> https://www.gov.uk/government/statistics/statistical-data-return-2018-to-2019



assumed that the Affordable Rent is no more than the LHA cap. On this basis affordable rented property has the following worth. Through the September 2019 consultation it was suggested that a yield in the 5% to 5.5% range was more appropriate.

| Table 4.18 Capitalisation of Affordable Rents |                                            |         |          |          |  |  |  |  |
|-----------------------------------------------|---------------