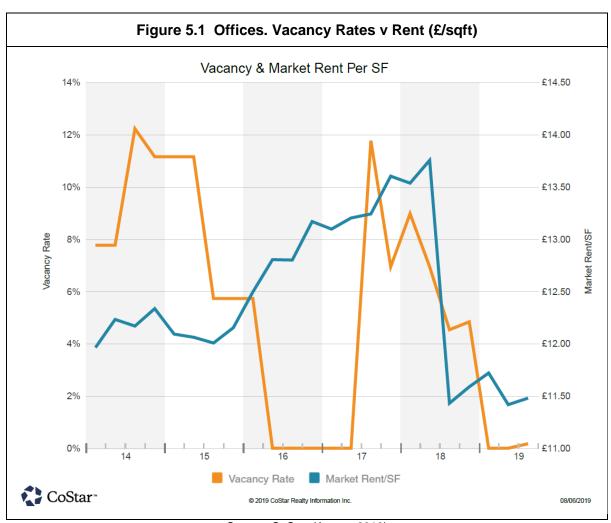

s, research published by national agents, and through the Estates Gazette's Property Link website (a commercial equivalent to Rightmove.co.uk). In addition, information



from CoStar (a property industry intelligence subscription service) has been used. Clearly much of this commercial space is 'secondhand' and not of the configuration, type and condition of new space that may come forward in the future, so is likely to command a lower rent than new property in a convenient well accessed location with car parking and that is well suited to the modern business environment.

5.9 **Appendix 8** includes market data from CoStar.

#### Offices

5.10 CoStar data shows an increase in rents in the office sector over the last five years, although these have declined over the last couple of years.



Source: CoStar (August 2019)

5.11 CoStar is currently reporting rents (for all types of office) of about £95/m²/year (£9sqft/year). On the whole these buildings are not modern offices that are best suited to current work practices. Newer offices on flexible terms, are around £215/m²/year (£20sqft/year), although these are not the norm.



- 5.12 Through the September 2019 consultation it was suggested that office rents were closer to £100/m²/year in the area.
- 5.13 A median yield of over 10% is reported, however the sample size is very small and newer properties are likely to be less than this, 7% has been assumed.
- 5.14 On this basis new office development would have a value of £1,335/m² (having allowed for a rent free / void period of 12 months). CoStar reports average sales prices