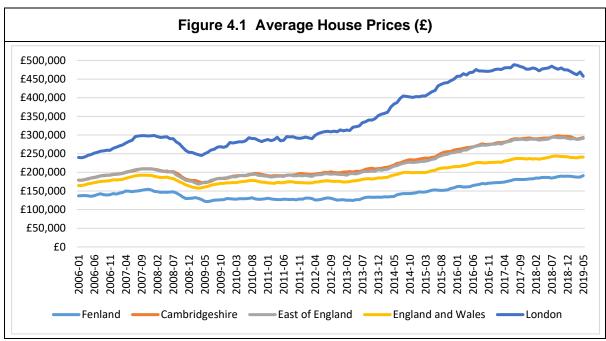

perceived to be mixed, with a strong market for the right scheme in the right place. Having said this, there is no doubt that some areas remain challenging and the relatively low house prices areas do lead to some areas seeing relatively little development coming forward. Through the September 2019 consultation concerns over 'Brexit' were raised (see below) and that prices were falling for larger units, but stable for smaller units.

National Trends and the relationship with the wider area

4.4 The housing market peaked late in 2007 (see the following graph) and then fell considerably in the 2007/2008 recession during what became known as the 'Credit Crunch'. Average house prices across England and Wales have recovered to their pre-recession peak, this is strongly influenced by London.





Source: Land Registry (August 2019)

- 4.5 Prices in Fenland are now about 24% above their November 2007 peak which is in line with the increase in England and Wales (about 25%). House prices in Cambridgeshire and the wider East of England have increased very much more than this at about 40%. The increase in London over the same period is more at about 55%. Through the September 2019 consultation it was suggested that Fenland's housing was closely related to the London market. We do not recognise this characterisation. As with most markets away from the metropolitan centres and large conurbations, fluctuations in the market are much less than seen in London and the Home Counties.
- 4.6 Up to the pre-recession peak of the market, the long-term rise in house prices had, at least in part, b