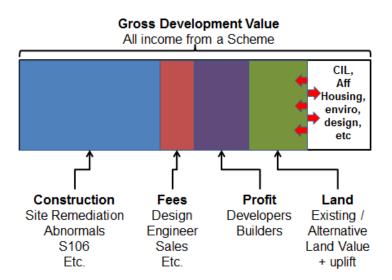

2.26 The general principles of viability testing are set out under paragraph PPG 10-010-20180724.

Viability assessment is a process of assessing whether a site is financially viable, by looking at whether the value generated by a development is more than the cost of developing it. This includes looking at the key elements of gross development value, costs, land value, landowner premium, and developer return.

Gross development value is an assessment of the value of development. For residential development, this may be total sales and/or capitalised net rental income from developments. Grant and other external sources of funding should be considered. For commercial development broad assessment of value in line with industry practice may be necessary.

- abnormal costs, including those associated with treatment for contaminated sites or listed buildings, or costs associated with brownfield, phased or complex sites. These costs should be taken into account when defining benchmark land value
- site-specific infrastructure costs, which might include access roads, sustainable drainage systems, green infrastructure, connection to utilities and decentralised energy. These costs should be taken into account when defining benchmark land value
- the total cost of all relevant policy requirements including contributions towards affordable housing and infrastructure, Community Infrastructure Levy charges, and any other relevant policies or standards. These costs should be taken into account when defining benchmark land value
- general finance costs including those incurred through loans
- professional, project management, sales, marketing and legal costs incorporating organisational overheads associated with the site. Any professional site fees should also be taken into account when defining benchmark land value
- explicit reference to project contingency costs should be included in circumstances where scheme specific assessment is deemed necessary, with a justification for contingency relative to project risk and developers return
- 2.30 All these costs are taken into account. Through the September 2019 consultation concern was raised about using averages and high-level assumptions when it is the site specifics that apply to specific schemes. This is noted, however the purpose of the assessment is reflect the generality rather than the specific, and ensure that generally the policy burden on new development is appropriate.
- 2.31 The PPG then sets out how land values should be considered, confirming the use of the Existing Use Value Plus (EUV+) approach.

To define land value for any viability assessment, a benchmark land value should be established on the basis of the existing use value (EUV) of the land, plus a premium for the landowner. The premium for the landowner should reflect the minimum return at which it is considered a reasonable landowner would be willing to sell their land. The premium should provide a reasonable incentive, in comparison with other options available, for the landowner to sell land for development while allowing a sufficient contribution to comply with policy requirements. Landowners and site purchasers should consider policy requirements when agreeing land transactions. This approach is often called 'existing use value plus' (EUV+).

PPG 10-014-20190509

2.33 The approach adopted in this study is to start with the EUV. The 'plus' element is informed by the price paid for policy compliant schemes to ensure an appropriate landowners' premium.

Existing use value (EUV) is the first component of calculating benchmark land value. EUV is the value of the land in its existing use. Existing use value is not the price paid and should disregard hope value. Existing use values will vary depending on the type of site and development types. EUV can be established in collaboration between plan makers, developers and landowners by assessing the value of the specific site or type of site using published sources of information such as agricultural or industrial land values, or if appropriate capitalised rental levels at an appropriate yield (excluding any hope value for development).