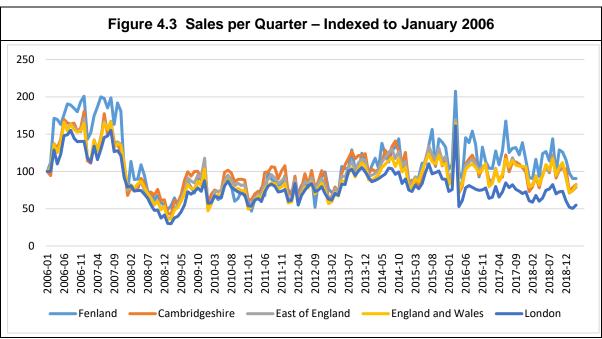

The Land Registry shows that the average price paid for newbuild homes in Fenland (£229,105) is about £43,000, or 23% higher than the average price paid for existing homes (£186,046).

<sup>&</sup>lt;sup>21</sup> Median house prices for administrative geographies: HPSSA dataset 9 (Release 26<sup>th</sup> June 2019)



https://www.rics.org/globalassets/rics-website/media/knowledge/research/market-surveys/uk-residential-market-survey---october-2019.pdf

<sup>&</sup>lt;sup>20</sup> Mean house prices for administrative geographies: HPSSA dataset 12 (Release 26<sup>th</sup> June 2019).



Source: Land Registry (August 2019)

4.12 The rate of sales (i.e. sales per month) in the FDC area is a little greater than the wider country, underlining the fact that the local market is an active market.



Source: Land Registry (August 2019)

4.13 This report is being completed after the United Kingdom voted to leave the European Union. It is not possible to predict the impact of leaving the EU, beyond the fact that the UK and the UK economy is in a period of uncertainty. Negotiations around the details of the exit are underway but not concluded, so the future of trade with the EU and wider world are not yet known.



4.14 A range of views as to the impact on house prices have been expressed that cover nearly the whole spectrum of possibilities. The economy is in a period of uncertainly and, whilst it is not the purpose of this assessment, it is timely to provide a forecast of how house prices and values may change in the future. HM Treasury brings together some of the forecasts in its mon