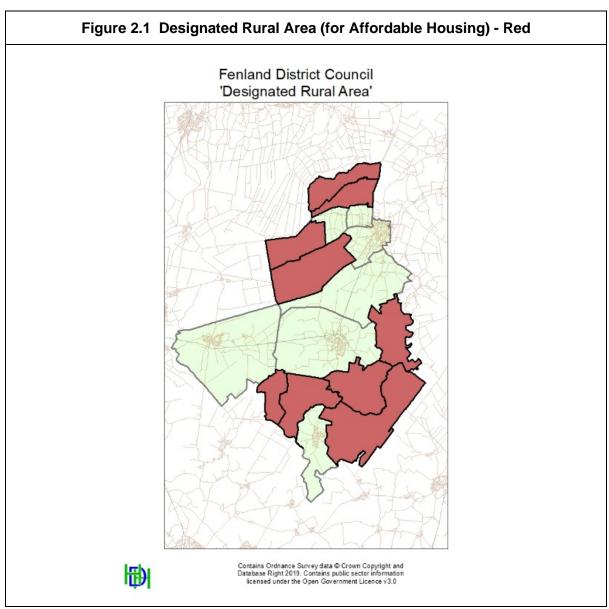

edeveloped, any affordable housing contribution due should be reduced by a proportionate amount.

<sup>&</sup>lt;sup>3</sup> CIL Regulations 123(3)



20

2.46 In this context, major development is as set out in the Glossary to the 2019 NPPF:

**Major development:** For housing, development where 10 or more homes will be provided, or the site has an area of 0.5 hectares or more. For non-residential development it means additional floorspace of 1,000m2 or more, or a site of 1 hectare or more, or as otherwise provided in the Town and Country Planning (Development Management Procedure) (England) Order 2015.

2.47 Fenland has 16 parishes, of which just over half are designated rural areas:

Benwick Christchurch Doddington

Manea Newton Parson Drove

Tydd St Giles Wimblington Wisbech St Mary.







2.48 A threshold of 6 units is assumed to apply within the designated rural area and a threshold of 10 units is assumed to apply elsewhere.

Low Cost Home Ownership

- 2.49 The amended Community Infrastructure Levy Regulations include provisions which exempt Starter Homes from the Levy where the dwelling is sold to individuals whose total household annual income is no more than £80,000 (£90,000 in Greater London).
- 2.50 The 2019 NPPF (paragraph 64) sets out a policy for a minimum of 10% affordable home ownership units on larger sites.

Where major development involving the provision of housing is proposed, planning policies and decisions should expect at least 10% of the homes to be available for affordable home ownership<sup>4</sup>, unless this would exceed the level of affordable