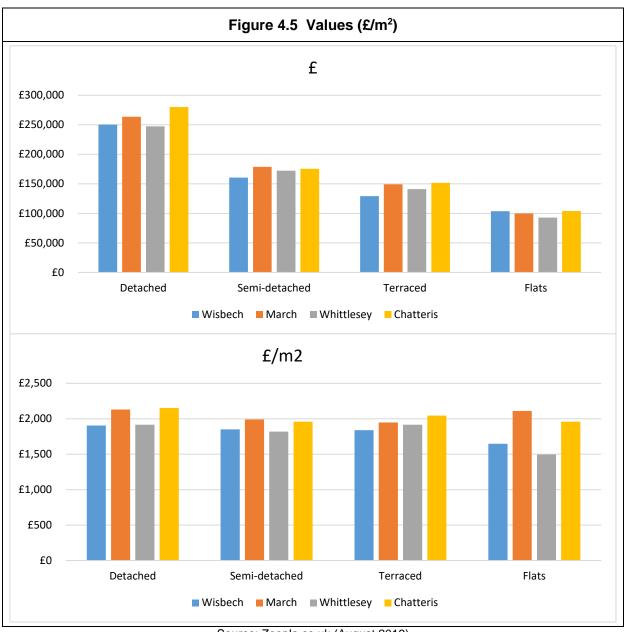

ea was carried out in August 2019. Through using online tools such as rightmove.co.uk and zoopla.co.uk, median asking prices were estimated. The data is based on the main settlements. The rural areas have been subdivided as follows:
  - a. North Fenland North of the A47.
  - b. East Fenland East of the A141 and south of the A47.
  - c. South West Fenland West of the A141 and south of the A47



Source: Rightmove.co.uk (August 2019)

4.18 Through the September 2019 consultation it was highlighted that asking prices are rarely achieved. This is accepted, however in a study of this type it is necessary to draw on the widest range of data sources.

<sup>&</sup>lt;sup>23</sup> https://pdf.euro.savills.co.uk/uk/residential---other/report---residential-property-forecasts---autumn-2018.pdf



43



Source: Zoopla.co.uk (August 2019)

4.19 The Land Registry publishes data of all homes sold. Across the FDC area 2,632 home sales are recorded since the start of 2018<sup>24</sup>. These transactions (as recorded by the Land Registry) are summarised as follows.

<sup>&</sup>lt;sup>24</sup> The Land Registry makes all transactions available as and when they are registered via the 'beta' format tool at https://www.gov.uk/government/statistical-data-sets/price-paid-data-downloads. It does take some time for transactions to be registered – we estimate this to be about 4 to 6 months.



| Table 4.          | Table 4.2 Land Registry Price Paid Data by Town (with Count) |          |                   |          |          |  |  |  |  |  |  |
|-------------------|--------------------------------