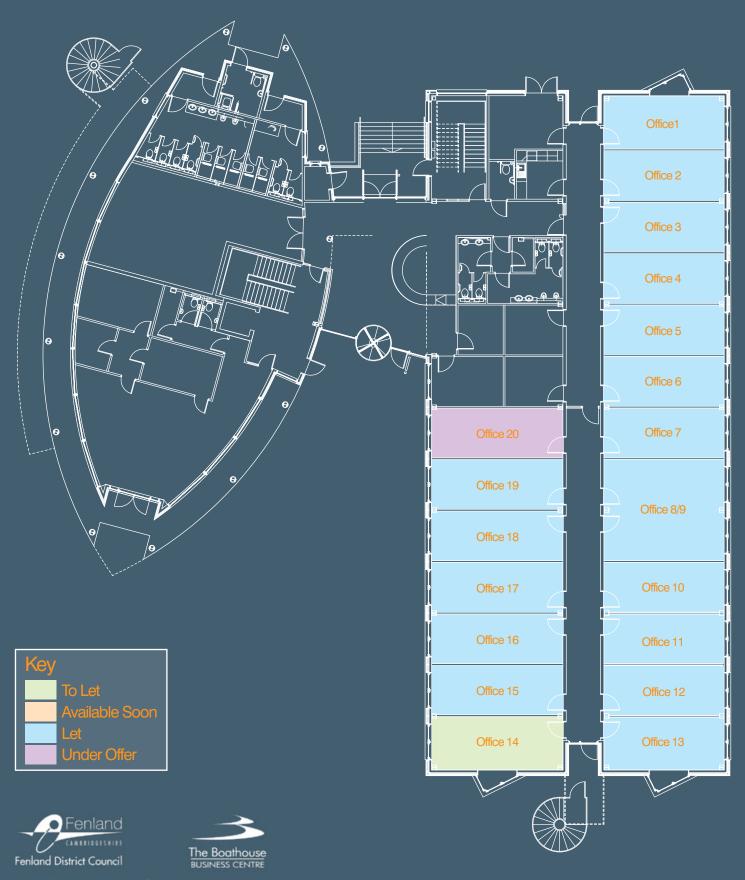

## The Boathouse Business Centre 1 Harbour Square, Nene Parade, Wisbech, PE13 3BH

### Ground Floor Availability - July 2024

#### Room Size and Rent Costs - July 2024

| Office No. | Net Area<br>(m²) | Net Area<br>(ft²) | Rent<br>(£/ft²) | Rent<br>(£/p.a.) | Rent<br>(£ p/m.) |
|------------|------------------|-------------------|-----------------|------------------|------------------|
| Office 14  | 23.25            | 250               | £21.85          | £5,467.64        | £455.64          |
| Office 20  | 21.97            | 237               | £21.85          | £5,168.05        | £430.67          |
| Office 28  | 19.63            | 211               | £21.85          | £4,617.22        | £384.77          |