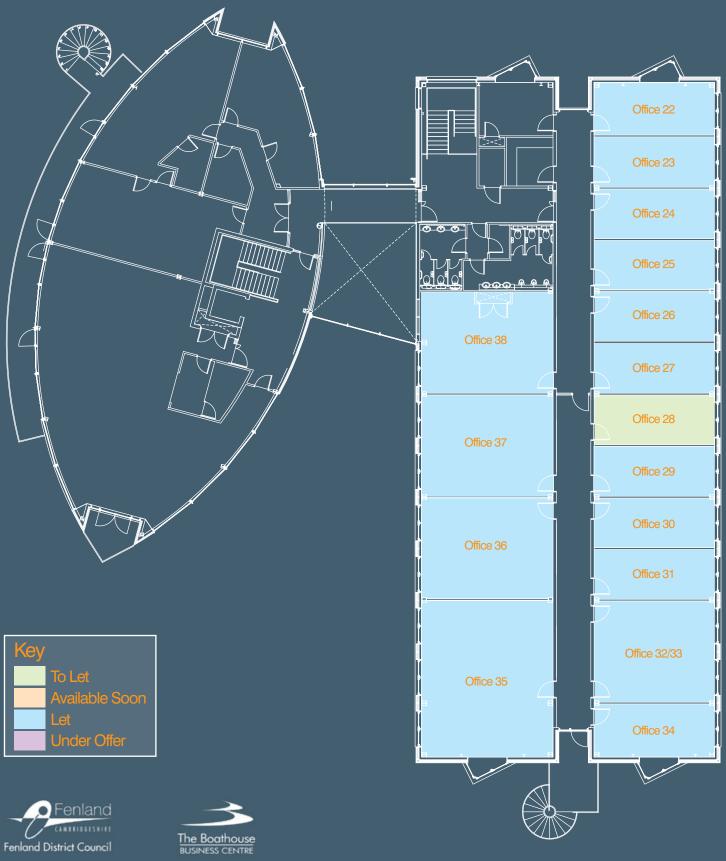

## The Boathouse Business Centre 1 Harbour Square, Nene Parade, Wisbech, PE13 3BH

### First Floor Availability - July 2024

Note: Rent is subject to VAT at the prevailing rate

#### Room Size and Rent Costs - July 2024

| Office No. | Net Area<br>(m²) | Net Area<br>(ft²) | Rent<br>(£/ft²) | Rent<br>(£/p.a.) | Rent<br>(£ p/m.) |
|------------|------------------|-------------------|-----------------|------------------|------------------|
| Office 14  | 23.25            | 250               | £21.85          | £5,467.64        | £455.64          |
| Office 20  | 21.97            | 237               | £21.85          | £5,168.05        | £430.67          |
| Office 28  | 19.63            | 211               | £21.85          | £4,617.22        | £384.77          |