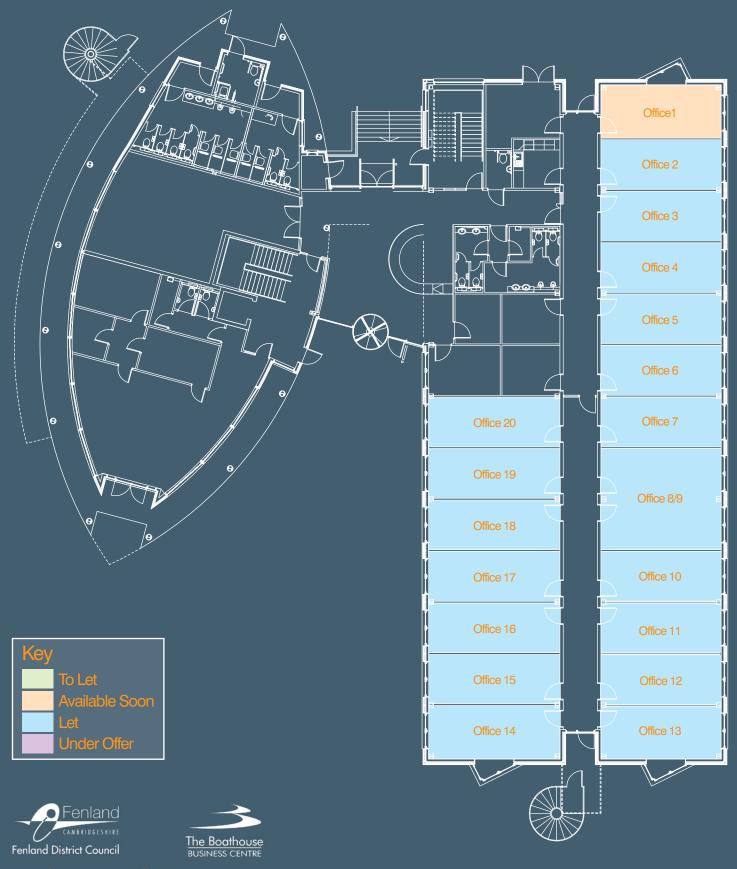

## The Boathouse Business Centre 1 Harbour Square, Nene Parade, Wisbech, PE13 3BH

### Ground Floor Availability - January 2025

www.fenland.gov.uk/businesspremises