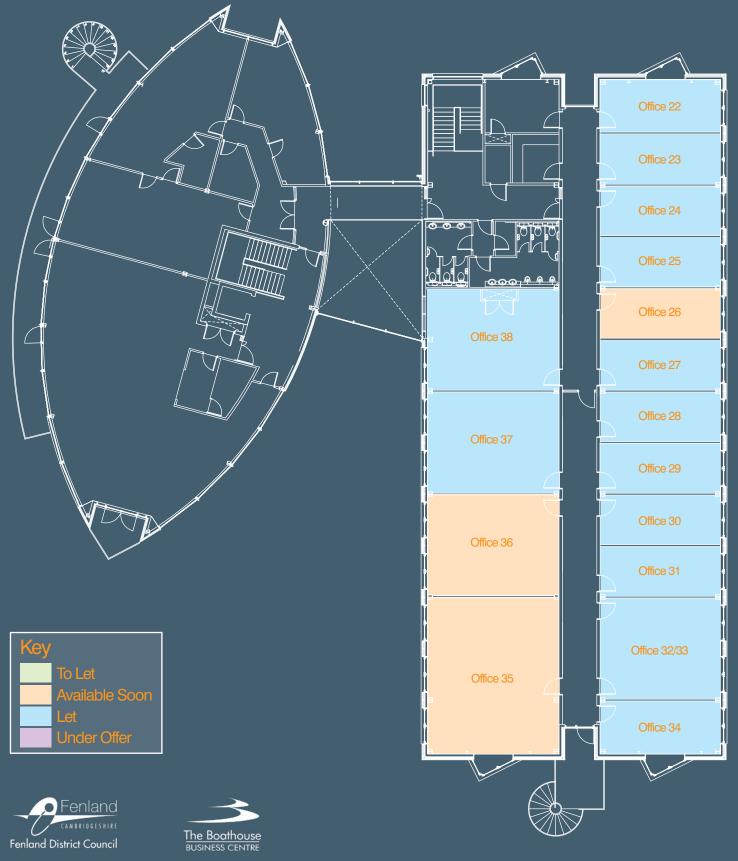

## The Boathouse Business Centre 1 Harbour Square, Nene Parade, Wisbech, PE13 3BH

#### First Floor Availability - January 2025

www.fenland.gov.uk/businesspremises

Note: Rent is subject to VAT at the prevailing rate