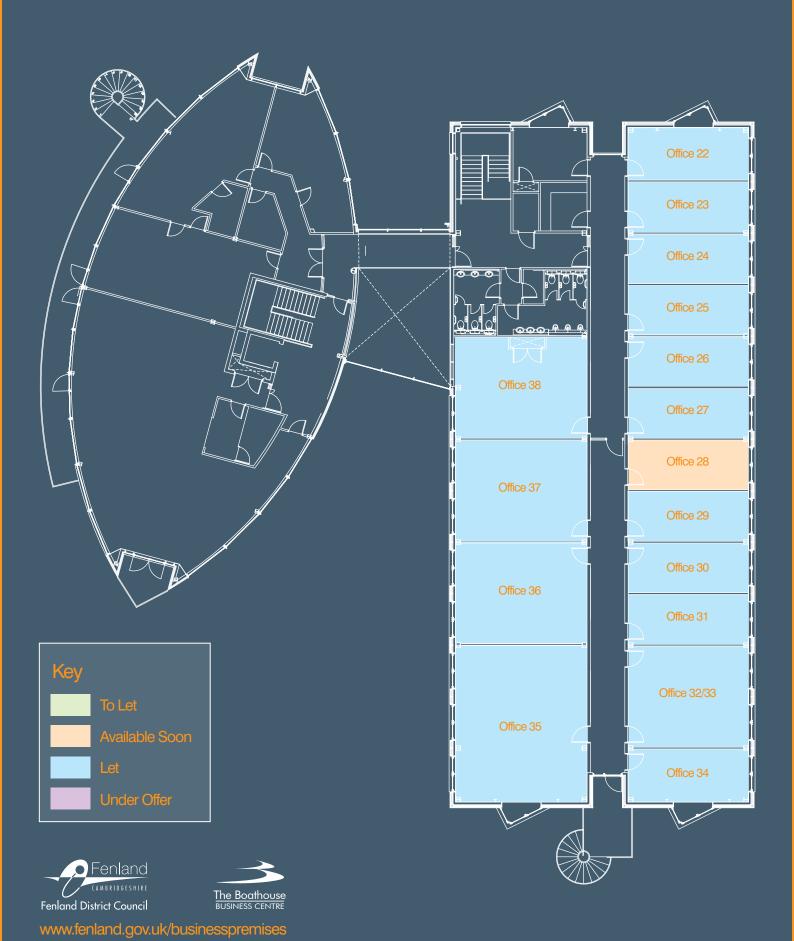

# The Boathouse Business Centre 1 Harbour Square, Nene Parade, Wisbech, PE13 3BH

### First Floor Availability - June 2024