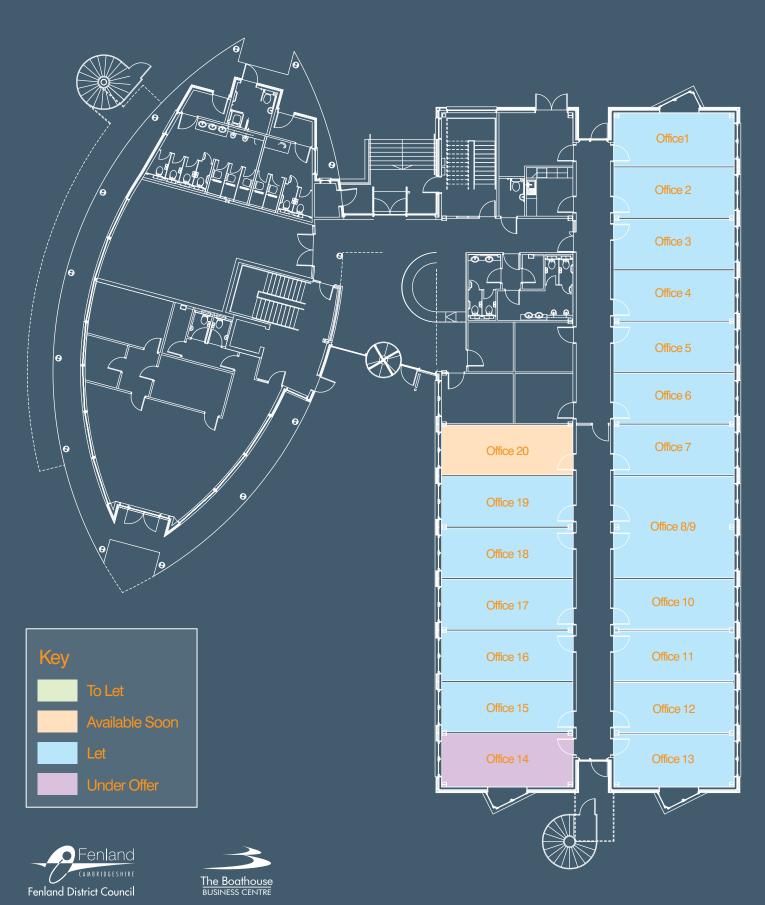

# The Boathouse Business Centre 1 Harbour Square, Nene Parade, Wisbech, PE13 3BH

### Ground Floor Availability - June 2024