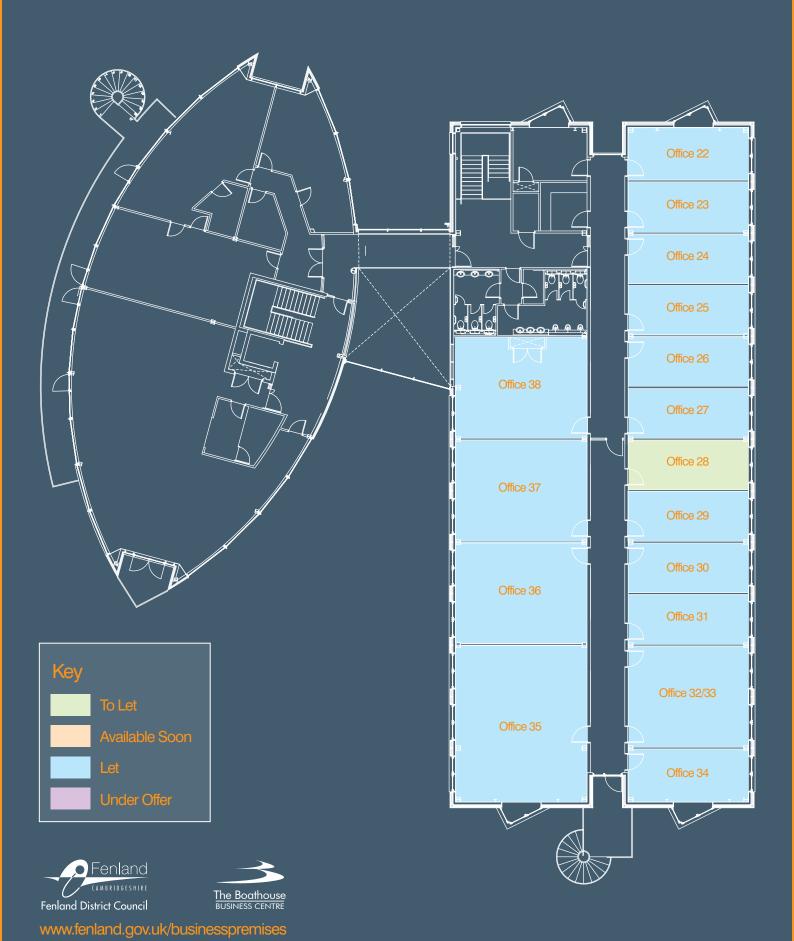

# The Boathouse Business Centre 1 Harbour Square, Nene Parade, Wisbech, PE13 3BH

### First Floor Availability - April 2024