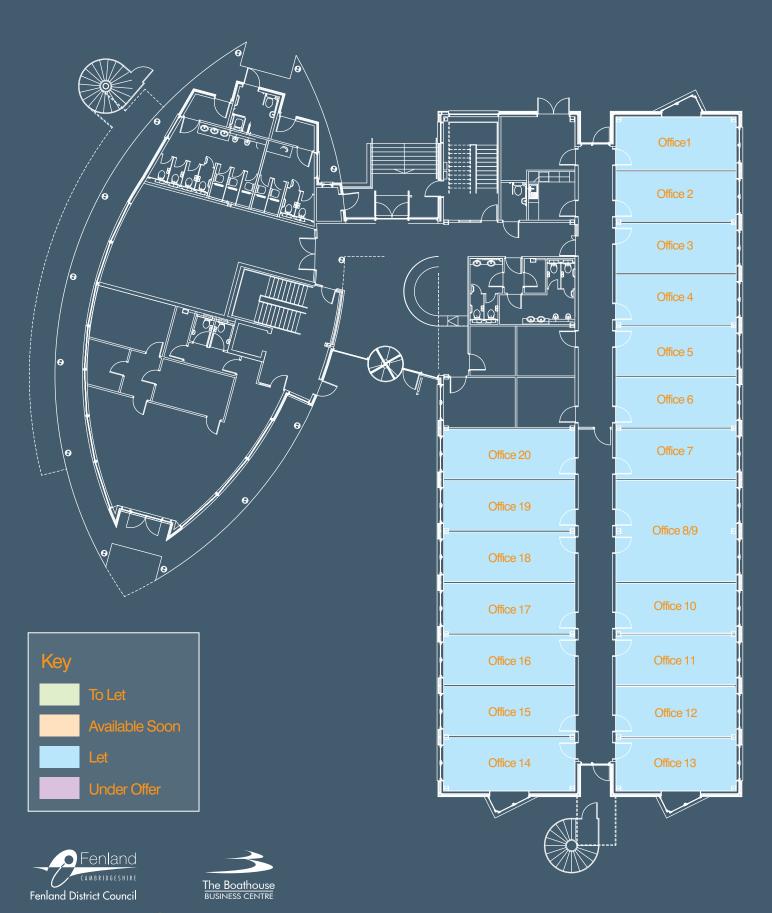

# The Boathouse Business Centre 1 Harbour Square, Nene Parade, Wisbech, PE13 3BH

### Ground Floor Availability - April 2024